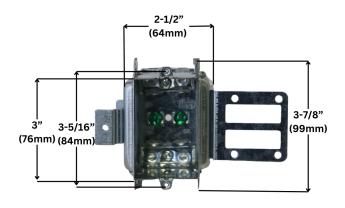

# **DIMENSIONS**

| Reference | QTY. | Remarks | Project:      |
|-----------|------|---------|---------------|
|           |      |         | Location:     |
|           |      |         | Architect:    |
|           |      |         | Engineer:     |
|           |      |         | Contractor    |
|           |      |         | Submitted by: |
|           |      |         | Date:         |