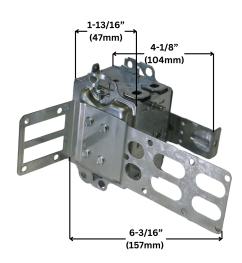

# **DIMENSIONS**

| Reference | QTY. | Remarks | Project:      |
|-----------|------|---------|---------------|
|           |      |         | Location:     |
|           |      |         | Architect:    |
|           |      |         | Engineer:     |
|           |      |         | Contractor    |
|           |      |         | Submitted by: |
|           |      |         | Date:         |