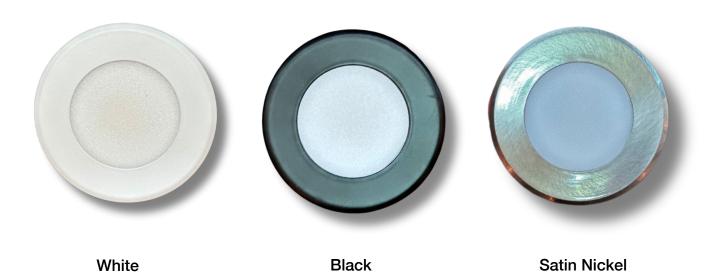

### **DESCRIPTION**

- These lights work perfect in areas such as cabinets, shelfs, closets and etc.
- · Comes with white, sliver or black trim
- Easy installation
- Perfect for installation wherever light is needed.

# **TRIMS**

| Reference | QTY. | Remarks | Project:      |
|-----------|------|---------|---------------|
|           |      |         | Location:     |
|           |      |         | Architect:    |
|           |      |         | Engineer:     |
|           |      |         | Contractor    |
|           |      |         | Submitted by: |
|           |      |         | Date:         |