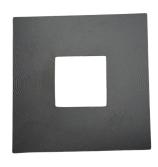

#### **Square**

White

Satin Nickel

Black

| Reference | QTY. | Remarks | Project:      |
|-----------|------|---------|---------------|
|           |      |         | Location:     |
|           |      |         | Architect:    |
|           |      |         | Engineer:     |
|           |      |         | Contractor    |
|           |      |         | Submitted by: |
|           |      |         | Date:         |