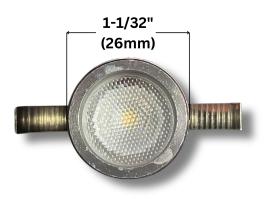

a cabinet, path and wall.
- Install in dry / indoor areas.
- Not suitable for outdoors.
- Comes with 2 different shapes and 3 different colours.



## **SPECIFICATIONS**

| Model              | GB-SP26                       |  |  |
|--------------------|-------------------------------|--|--|
| Wattage            | 0.15W                         |  |  |
| Voltage            | DC12V                         |  |  |
| Lumens             | 15 lm                         |  |  |
| Application        | Indoor / Dry / Damp Locations |  |  |
| Colour Temperature | 3000K-5000K                   |  |  |
| Warranty           | 3 years                       |  |  |
| CRI                | >80                           |  |  |
| Lifespan           | 50000hrs                      |  |  |

## DIMENSIONS





## **LED STEP LIGHT**

**Model GB-SP26** 

**Product Specification Sheet** 



# **COLOURS & SHAPES**

**Circle** 







White

Satin Nickel

**Black** 

#### **Square**









White

Satin Nickel

Black

| Reference | QTY. | Remarks | Project:      |
|-----------|------|---------|---------------|
|           |      |         | Location:     |
|           |      |         | Architect:    |
|           |      |         | Engineer:     |
|           |      |         | Contractor    |
|           |      |         | Submitted by: |
|           |      |         | Date:         |