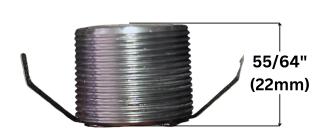

as a cabinet, path and wall.
- Install in dry / indoor areas.
- Not suitable for outdoors.
- Comes with 2 different shapes and 3 different colours.



## **SPECIFICATIONS**

| Model              | GB-SP26                       |  |  |
|--------------------|-------------------------------|--|--|
| Wattage            | 0.15W                         |  |  |
| Voltage            | DC12V                         |  |  |
| Lumens             | 15 lm                         |  |  |
| Application        | Indoor / Dry / Damp Locations |  |  |
| Colour Temperature | 3000K-5000K                   |  |  |
| Warranty           | 3 years                       |  |  |
| CRI                | >80                           |  |  |
| Lifespan           | 50000hrs                      |  |  |

## DIMENSIONS





## **LED STEP LIGHT**

**Model GB-SP26** 

**Product Specification Sheet** 



# **COLOURS & SHAPES**

**Circle** 







White

Satin Nickel

**Black** 

#### **Square**









White

Satin Nickel

Black

| Reference | QTY. | Remarks | Project:      |
|-----------|------|---------|---------------|
|           |      |         | Location:     |
|           |      |         | Architect:    |
|           |      |         | Engineer:     |
|           |      |         | Contractor    |
|           |      |         | Submitted by: |
|           |      |         | Date:         |