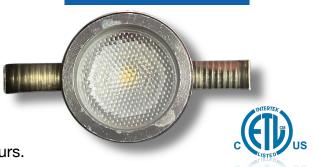

#### **LED STEP LIGHT**

Model GB-SP26

**Product Specification Sheet** 

## **DESCRIPTION**

- Step light but can be also used as a cabinet, path and wall.
- Install in dry / indoor areas.
- Not suitable for outdoors.
- Comes with 2 different shapes and 3 different colours.

## **SPECIFICATIONS**

| Model              | GB-SP26                       |  |  |
|--------------------|-------------------------------|--|--|
| Wattage            | 0.15W                         |  |  |
| Voltage            | DC12V                         |  |  |
| Lumens             | 15 lm                         |  |  |
| Application        | Indoor / Dry / Damp Locations |  |  |
| Colour Temperature | 3000K-5000K                   |  |  |
| Warranty           | 3 years                       |  |  |
| CRI                | >80                           |  |  |
| Lifespan           | 50000hrs                      |  |  |