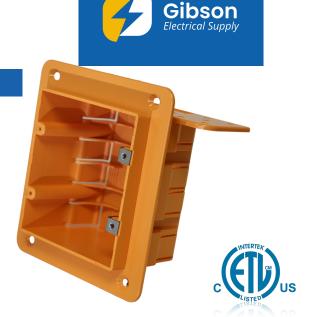

## **Non-metallic Box**

**MODEL SLH-2** 

**Product Specification Sheet** 

## **DESCRIPTION**

- Two gang non-metallic switch and outlet boxThe box is able to fit sockets, switches, dimmers and other accessories.
- Easy to install
- · A universal accessory that is commonly used in a household

## **SPECIFICATIONS**

Model SLH-2

PVC (Polyvinyl Chloride) Material

Colour Yellow CU.IN. 37 AWG 16-10