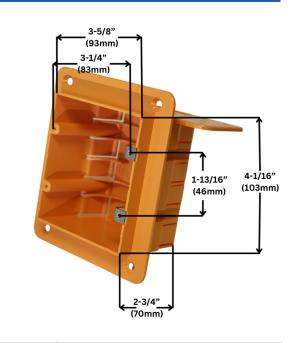

## **DIMENSIONS**

| Reference | QTY. | Remarks | Project:      |
|-----------|------|---------|---------------|
|           |      |         | Location:     |
|           |      |         | Architect:    |
|           |      |         | Engineer:     |
|           |      |         | Contractor    |
|           |      |         | Submitted by: |
|           |      |         | Date:         |