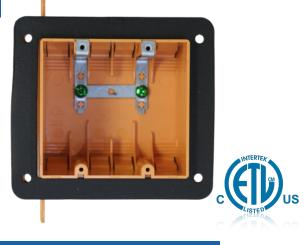

## **Non-metallic Box**

**MODEL SLH-2A** 

**Product Specification Sheet** 

## **DESCRIPTION**

- Two gang non-metallic switch and outlet box
- The box is able to fit sockets, switches, dimmers and other accessories.
- Easy to install
- A universal accessory that is commonly used in a household

## **SPECIFICATIONS**

SLH-2A

Material PVC (Polyvinyl Chloride)

Colour Yellow CU.IN. 37 AWG 16-10

Model