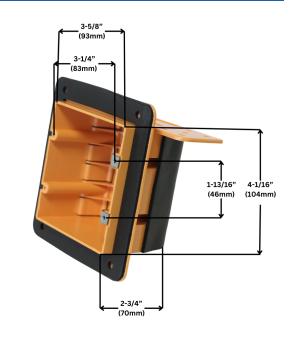

## **DIMENSIONS**

| Reference | QTY. | Remarks | Project:      |
|-----------|------|---------|---------------|
|           |      |         | Location:     |
|           |      |         | Architect:    |
|           |      |         | Engineer:     |
|           |      |         | Contractor    |
|           |      |         | Submitted by: |
|           |      |         | Date:         |