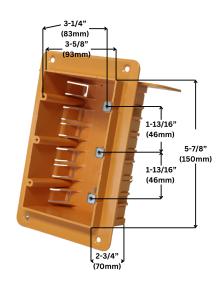

## **DIMENSIONS**

| Reference | QTY. | Remarks | Project:      |
|-----------|------|---------|---------------|
|           |      |         | Location:     |
|           |      |         | Architect:    |
|           |      |         | Engineer:     |
|           |      |         | Contractor    |
|           |      |         | Submitted by: |
|           |      |         | Date:         |