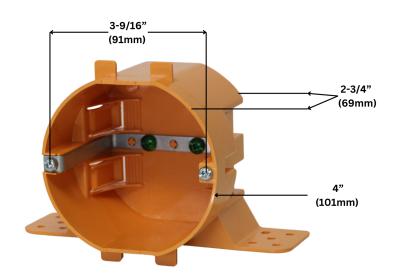

## **DIMENSIONS**

| Reference | QTY. | Remarks | Project:      |
|-----------|------|---------|---------------|
|           |      |         | Location:     |
|           |      |         | Architect:    |
|           |      |         | Engineer:     |
|           |      |         | Contractor    |
|           |      |         | Submitted by: |
|           |      |         | Date:         |