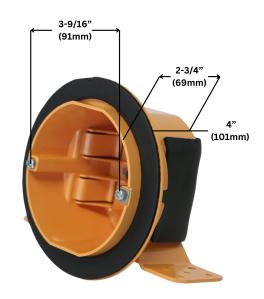

## Non-metallic Box

MODEL SLH-4A Product Specification Sheet



## DESCRIPTION

- Octagon non-metallic switch box.
- Vapour-proof
- The box is able to fit sockets, switches, dimmers and other accessories.
- Easy to install
- A universal accessory that is commonly used in a household



DIMENSIONS

## SPECIFICATIONS

| Model    | SLH-4A                   |  |  |
|----------|--------------------------|--|--|
| Material | PVC (Polyvinyl Chloride) |  |  |
| Colour   | Yellow                   |  |  |
| CU.IN.   | 26                       |  |  |
| AWG      | 16-10                    |  |  |
|          |                          |  |  |



| Reference | QTY. | Remarks | Project:      |
|-----------|------|---------|---------------|
|           |      |         | Location:     |
|           |      |         | Architect:    |
|           |      |         | Engineer:     |
|           |      |         | Contractor    |
|           |      |         | Submitted by: |
|           |      |         | Date:         |

info@gibson.supply (604) 729-1818 13290 78 Ave Surrey, BC