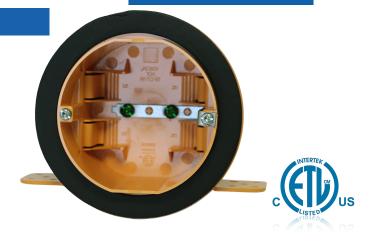

## DESCRIPTION

- Octagon non-metallic switch box.
- Vapour-proof
- The box is able to fit sockets, switches, dimmers and other accessories.
- Easy to install
- A universal accessory that is commonly used in a household

## SPECIFICATIONS

| Model    | SLH-4A                   |  |  |
|----------|--------------------------|--|--|
| Material | PVC (Polyvinyl Chloride) |  |  |
| Colour   | Yellow                   |  |  |
| CU.IN.   | 26                       |  |  |
| AWG      | 16-10                    |  |  |
|          |                          |  |  |