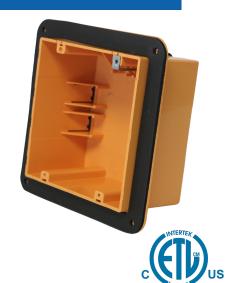

## **Non-metallic Box**

**MODEL SLH-6A** 

**Product Specification Sheet** 

## **DESCRIPTION**

- Range/dryer vapour-proof non-metallic switch and outlet box
- The box is able to fit sockets, switches, dimmers and other accessories.
- Easy to install
- · A universal accessory that is commonly used in a household

## **SPECIFICATIONS**

Model SLH-6A

Material PVC (Polyvinyl Chloride)

Colour Yellow CU.IN. 67 AWG 16-10