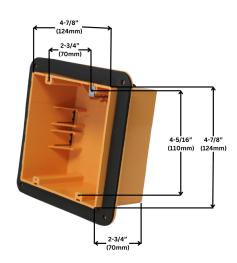

## **DIMENSIONS**

| Reference | QTY. | Remarks | Project:      |
|-----------|------|---------|---------------|
|           |      |         | Location:     |
|           |      |         | Architect:    |
|           |      |         | Engineer:     |
|           |      |         | Contractor    |
|           |      |         | Submitted by: |
|           |      |         | Date:         |