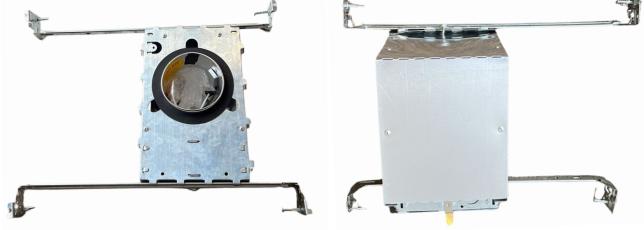

## **3" Recessed Housing**

MODEL GB-303-LCAT

**Product Specification Sheet** 

#### HIGHLIGHTS

- Commercial / Residential grade new construction GU10 base 3" line voltage Air-Tight recessed housing
- This product comes with thermally protected with shut off sensor and is rated for damp locations
- Wire through junction box and adjustable hanger bar 14"-24"
- This product also meets the state of WA energy code ASTM E283 for air Tight

#### SPECIFICATIONS

| Model                | GB-303-LCAT                                              |  |
|----------------------|----------------------------------------------------------|--|
| Lamp Type            | GU10 base 50W Max.                                       |  |
| Mounting             | Four-side                                                |  |
| Input/Output Voltage | 120V                                                     |  |
| Included             | Push-in connectors / Cover to protect exposed from paint |  |
| Application          | Commercial / Residential                                 |  |