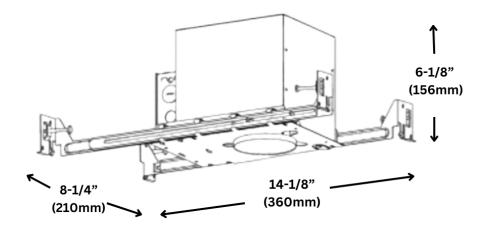

## DIMENSIONS

| Reference | QTY. | Remarks | Project:      |
|-----------|------|---------|---------------|
|           |      |         | Location:     |
|           |      |         | Architect:    |
|           |      |         | Engineer:     |
|           |      |         | Contractor    |
|           |      |         | Submitted by: |
|           |      |         | Date:         |