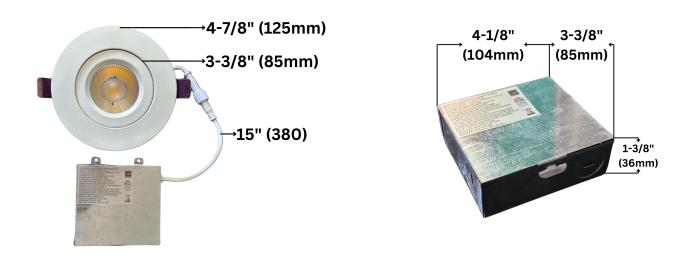

## **DIMENSIONS**

| Reference | QTY. | Remarks | Project:      |
|-----------|------|---------|---------------|
|           |      |         | Location:     |
|           |      |         | Architect:    |
|           |      |         | Engineer:     |
|           |      |         | Contractor    |
|           |      |         | Submitted by: |
|           |      |         | Date:         |