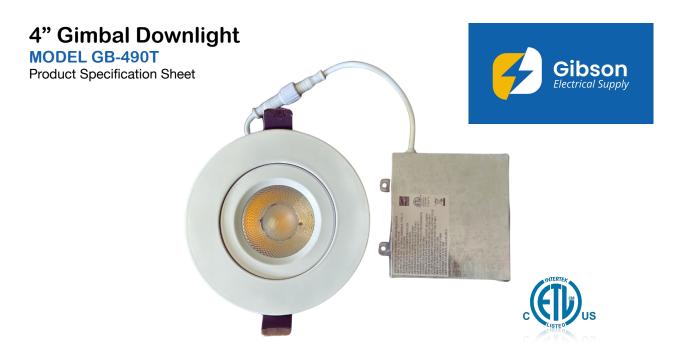

## 4" Gimbal Downlight

**MODEL GB-490T** 

**Product Specification Sheet** 

## **DESCRIPTION**

- Easy to install
- Includes transformer in junction box
- · Adjustable CCT
- Tilting gimbal light helps with getting light wherever you need it
- Best in indoor or damp locations

## **SPECIFICATIONS**

| Model                  | GB-490T                 |  |  |
|------------------------|-------------------------|--|--|
| Power                  | 12W                     |  |  |
| Voltage                | AC110-120V              |  |  |
| Lumens                 | 900lm                   |  |  |
| Colour Rendering Index | >80                     |  |  |
| Application            | Indoor / Damp Locations |  |  |
| Colour Temperature     | 3000K-4000K-5000K       |  |  |
| Warranty               | 5 years                 |  |  |
| Function               | Dimmable                |  |  |
| CRI                    | 80                      |  |  |
| Operating Temperature  | -20°C ~ +40°C           |  |  |
| Beam Angle             | 38°                     |  |  |