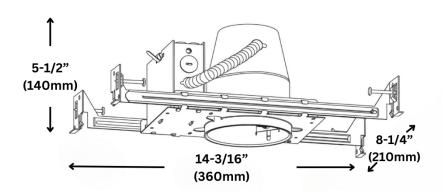

# **DIMENSIONS**

| Reference | QTY. | Remarks | Project:      |
|-----------|------|---------|---------------|
|           |      |         | Location:     |
|           |      |         | Architect:    |
|           |      |         | Engineer:     |
|           |      |         | Contractor    |
|           |      |         | Submitted by: |
|           |      |         | Date:         |