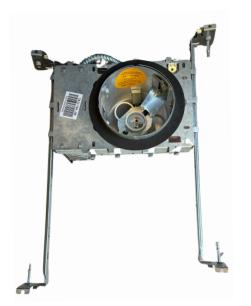

## 4" Recessed Housing

**MODEL GB-407-LCAT** 

**Product Specification Sheet** 

#### **HIGHLIGHTS**

- Commercial / Residential grade new construction E26 base R30/PAR20 Max. line voltage Air-Tight recessed housing
- This product comes with thermally protected with shut off sensor and is rated for damp locations
- Wire through junction box and adjustable hanger bar 14"-24"
- This product also meets the state of WA energy code ASTM E283 for air Tight

### **SPECIFICATIONS**

| Model                | GB-407-LCAT                                                                   |  |  |
|----------------------|-------------------------------------------------------------------------------|--|--|
| Lamp Type            | E26 base R30 / PAR20 50 W Max.                                                |  |  |
| Mounting             | Four-side                                                                     |  |  |
| Input/Output Voltage | 120V AC                                                                       |  |  |
| Included             | Detachable sockets / Push-in connectors / Cover to protect exposed from paint |  |  |
| Application          | Commercial / Residential                                                      |  |  |