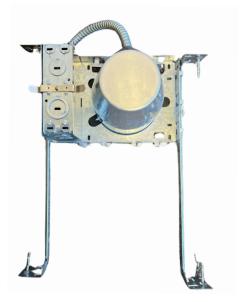

# 4" Recessed Housing

**MODEL GB-407-LCAT** 

**Product Specification Sheet** 

#### **HIGHLIGHTS**

- Commercial / Residential grade new construction E26 base R30/PAR20 Max. line voltage Air-Tight recessed housing
- This product comes with thermally protected with shut off sensor and is rated for damp locations
- Wire through junction box and adjustable hanger bar 14"-24"
- This product also meets the state of WA energy code ASTM E283 for air Tight

### **SPECIFICATIONS**

| Model                | GB-407-LCAT                                                                   |  |  |
|----------------------|-------------------------------------------------------------------------------|--|--|
| Lamp Type            | E26 base R30 / PAR20 50 W Max.                                                |  |  |
| Mounting             | Four-side                                                                     |  |  |
| Input/Output Voltage | 120V AC                                                                       |  |  |
| Included             | Detachable sockets / Push-in connectors / Cover to protect exposed from paint |  |  |
| Application          | Commercial / Residential                                                      |  |  |