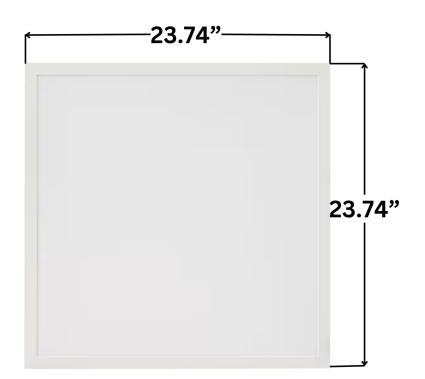

## DIMENSIONS

| Reference | QTY. | Remarks | Project:      |
|-----------|------|---------|---------------|
|           |      |         | Location:     |
|           |      |         | Architect:    |
|           |      |         | Engineer:     |
|           |      |         | Contractor    |
|           |      |         | Submitted by: |
|           |      |         | Date:         |