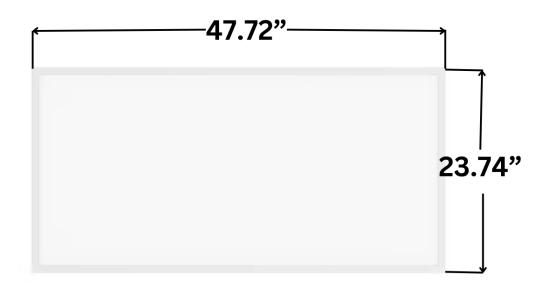

## DIMENSIONS

| Reference | QTY. | Remarks | Project:      |
|-----------|------|---------|---------------|
|           |      |         | Location:     |
|           |      |         | Architect:    |
|           |      |         | Engineer:     |
|           |      |         | Contractor    |
|           |      |         | Submitted by: |
|           |      |         | Date:         |