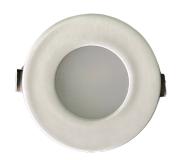

sed as a cabinet, path and wall.
- Install in dry / indoor areas.
- Not suitable for outdoors.
- Round step light, comes in 3 different colours.

# **SPECIFICATIONS**

| Model              | GB-CT18                |  |  |
|--------------------|------------------------|--|--|
| Wattage            | 1W                     |  |  |
| Voltage            | DC12V                  |  |  |
| Lumens             | 45 lm                  |  |  |
| Application        | Indoor / Dry Locations |  |  |
| Colour Temperature | 3000K-5000K            |  |  |
| Warranty           | 3 years                |  |  |
| CRI                | >80                    |  |  |
| Lifespan           | 50000hrs               |  |  |

## **LED STEP LIGHT**

**Model GB-CT18** 

**Product Specification Sheet** 



## COLOURS







White

Satin Nickel

Black

## **DIMENSIONS**





| Reference | QTY. | Remarks | Project:      |
|-----------|------|---------|---------------|
|           |      |         | Location:     |
|           |      |         | Architect:    |
|           |      |         | Engineer:     |
|           |      |         | Contractor    |
|           |      |         | Submitted by: |
|           |      |         | Date:         |