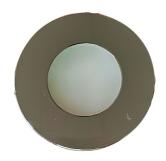

d as a cabinet, path and wall.
- Install in dry / indoor areas.
- Not suitable for outdoors.
- Round step light, comes in 3 different colours.

# **SPECIFICATIONS**

| Model              | GB-CT18                |  |  |
|--------------------|------------------------|--|--|
| Wattage            | 1W                     |  |  |
| Voltage            | DC12V                  |  |  |
| Lumens             | 45 lm                  |  |  |
| Application        | Indoor / Dry Locations |  |  |
| Colour Temperature | 3000K-5000K            |  |  |
| Warranty           | 3 years                |  |  |
| CRI                | >80                    |  |  |
| Lifespan           | 50000hrs               |  |  |

## **LED STEP LIGHT**

**Model GB-CT18** 

**Product Specification Sheet** 



## COLOURS







White

Satin Nickel

Black

## **DIMENSIONS**





| Reference | QTY. | Remarks | Project:      |
|-----------|------|---------|---------------|
|           |      |         | Location:     |
|           |      |         | Architect:    |
|           |      |         | Engineer:     |
|           |      |         | Contractor    |
|           |      |         | Submitted by: |
|           |      |         | Date:         |