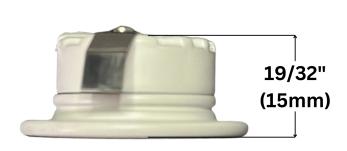

## **DIMENSIONS**

| Reference | QTY. | Remarks | Project:      |
|-----------|------|---------|---------------|
|           |      |         | Location:     |
|           |      |         | Architect:    |
|           |      |         | Engineer:     |
|           |      |         | Contractor    |
|           |      |         | Submitted by: |
|           |      |         | Date:         |