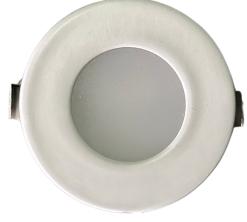

### **LED STEP LIGHT**

**Model GB-CT18** 

Product Specification Sheet







## **DESCRIPTION**

- Step light but can be also used as a cabinet, path and wall.
- Install in dry / indoor areas.
- Not suitable for outdoors.
- Round step light, comes in 3 different colours.

# **SPECIFICATIONS**

| Model              | GB-CT18                |  |  |
|--------------------|------------------------|--|--|
| Wattage            | 1W                     |  |  |
| Voltage            | DC12V                  |  |  |
| Lumens             | 45 lm                  |  |  |
| Application        | Indoor / Dry Locations |  |  |
| Colour Temperature | 3000K-5000K            |  |  |
| Warranty           | 3 years                |  |  |
| CRI                | >80                    |  |  |
| Lifespan           | 50000hrs               |  |  |

## **LED STEP LIGHT**

**Model GB-CT1