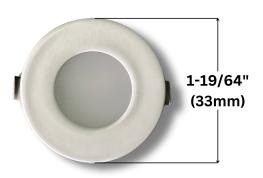

## **DIMENSIONS**

| Reference | QTY. | Remarks | Project:      |
|-----------|------|---------|---------------|
|           |      |         | Location:     |
|           |      |         | Architect:    |
|           |      |         | Engineer:     |
|           |      |         | Contractor    |
|           |      |         | Submitted by: |
|           |      |         | Date:         |