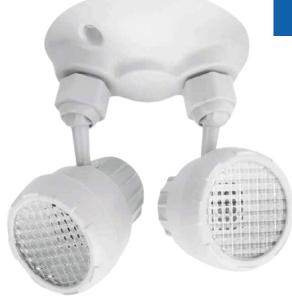

# **LED Emergency Heads**

MODEL GB-OE-703H

**Product Specification Sheet** 

### **DESCRIPTION**

- · LED emergency dual heads for wall and ceiling mounting
- Injection-molded thermoplastic ABS housing
- UL-94V-0 flame rating fire retardant
- Super bright SMD LED 2 x 2W

# **LED Emergency Heads**

**MODEL GB-OE-703H** 

**Product Specification Sheet** 