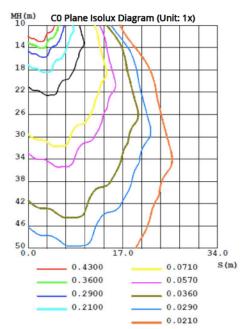

## **DIMENSIONS & TESTINF REPORT**

| Reference | QTY. | Remarks | Project:      |
|-----------|------|---------|---------------|
|           |      |         | Location:     |
|           |      |         | Architect:    |
|           |      |         | Engineer:     |
|           |      |         | Contractor    |
|           |      |         | Submitted by: |
|           |      |         | Date:         |