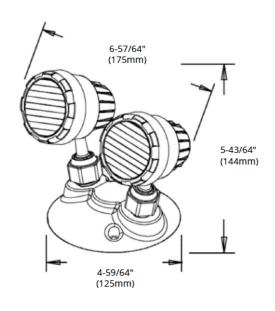

## **DIMENSIONS & TESTINF REPORT**

| Reference | QTY. | Remarks | Project:      |
|-----------|------|---------|---------------|
|           |      |         | Location:     |
|           |      |         | Architect:    |
|           |      |         | Engineer:     |
|           |      |         | Contractor    |
|           |      |         | Submitted by: |
|           |      |         | Date:         |