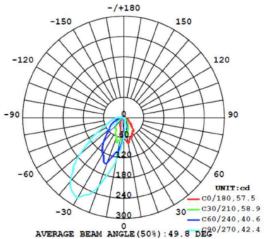

## **DIMENSIONS & TESTINF REPORT**

| Reference | QTY. | Remarks | Project:      |
|-----------|------|---------|---------------|
|           |      |         | Location:     |
|           |      |         | Architect:    |
|           |      |         | Engineer:     |
|           |      |         | Contractor    |
|           |      |         | Submitted by: |
|           |      |         | Date:         |