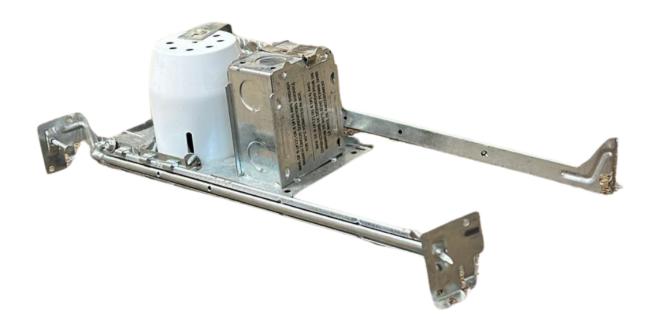

# 3" Recessed Housing

**MODEL GB-303-CAT** 

**Product Specification Sheet** 

### **HIGHLIGHTS**

- Commercial / Residential grade new construction GU10 base 3" line voltage recessed housing
- This product comes with thermally protected with shut off sensor and is rated for damp locations
- Wire through junction box and adjustable hanger bar 14"-24"
- Minimum 3" space between housing & insulation

#### **SPECIFICATIONS**

| Model                | GB-303-CAT                                                                    |  |  |
|----------------------|-------------------------------------------------------------------------------|--|--|
| Lamp Type            | GU10 base 50W Max.                                                            |  |  |
| Mounting             | Four-side                                                                     |  |  |
| Input/Output Voltage | 120V AC                                                                       |  |  |
| Included             | Detachable sockets / Push-in connectors / Cover to protect exposed from paint |  |  |
| Application          | Commercial / Residential                                                      |  |  |