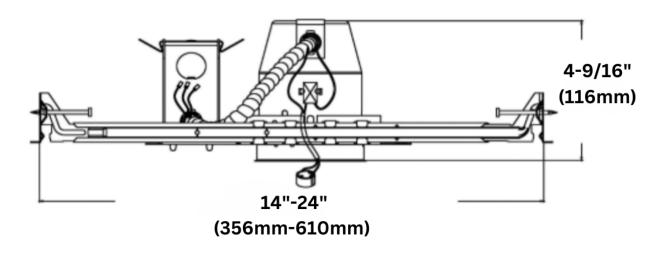

## 3" Recessed Housing

**MODEL GB-303-CAT** 

**Product Specification Sheet** 

### **DIMENSIONS**

| Reference | QTY. | Remarks | Project:      |
|-----------|------|---------|---------------|
|           |      |         | Location:     |
|           |      |         | Architect:    |
|           |      |         | Engineer:     |
|           |      |         | Contractor    |
|           |      |         | Submitted by: |
|           |      |         | Date:         |

### **HIGHLIGHTS**

- Commercial / Residential grade new construction GU10 base 3" line voltage recessed housing
- This product comes with thermally protected with shut off sensor and is rated for damp locations
- Wire through junction box and adjustable hanger bar 14"-24"
- Minimum 3" space between housing & insulation